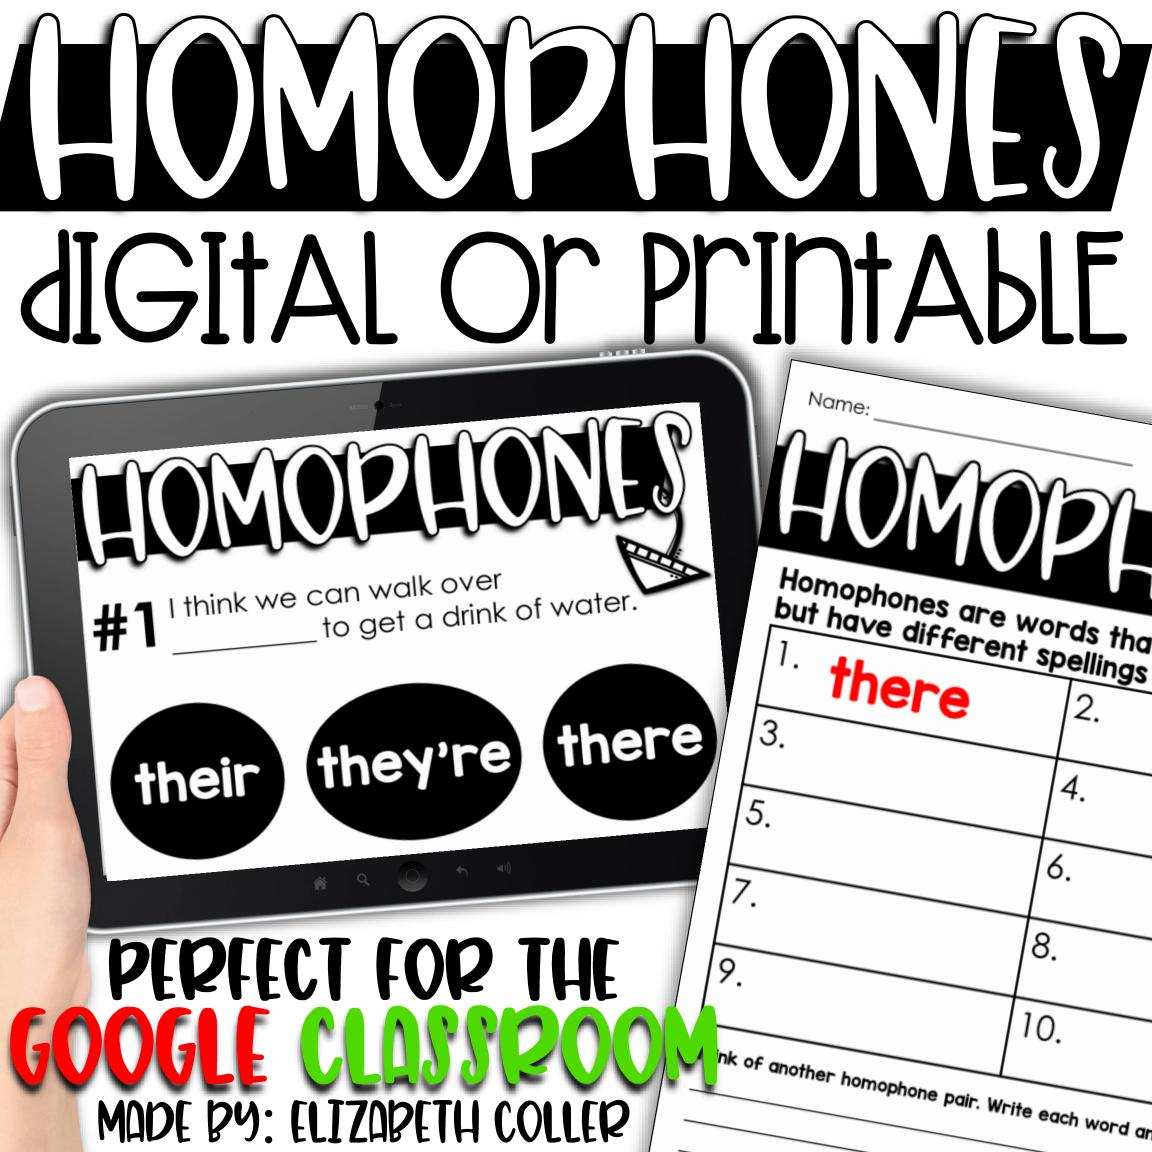

| Name:               | Date:                                  |
|---------------------|----------------------------------------|
|                     |                                        |
| IL()M(              | DITAN                                  |
| HOMO                | PH()N                                  |
| Homophere           |                                        |
| but have differen   | words that sound a t spellings and mea |
| <sup>1.</sup> which | 2.                                     |
|                     | 2.                                     |
| 3.                  | 4.                                     |
| 5                   | 17.                                    |
| 5.                  | 6.                                     |
| 7                   | 0.                                     |
| /.                  | 8.                                     |
| 0                   | 0.                                     |
| 7.                  | 10                                     |