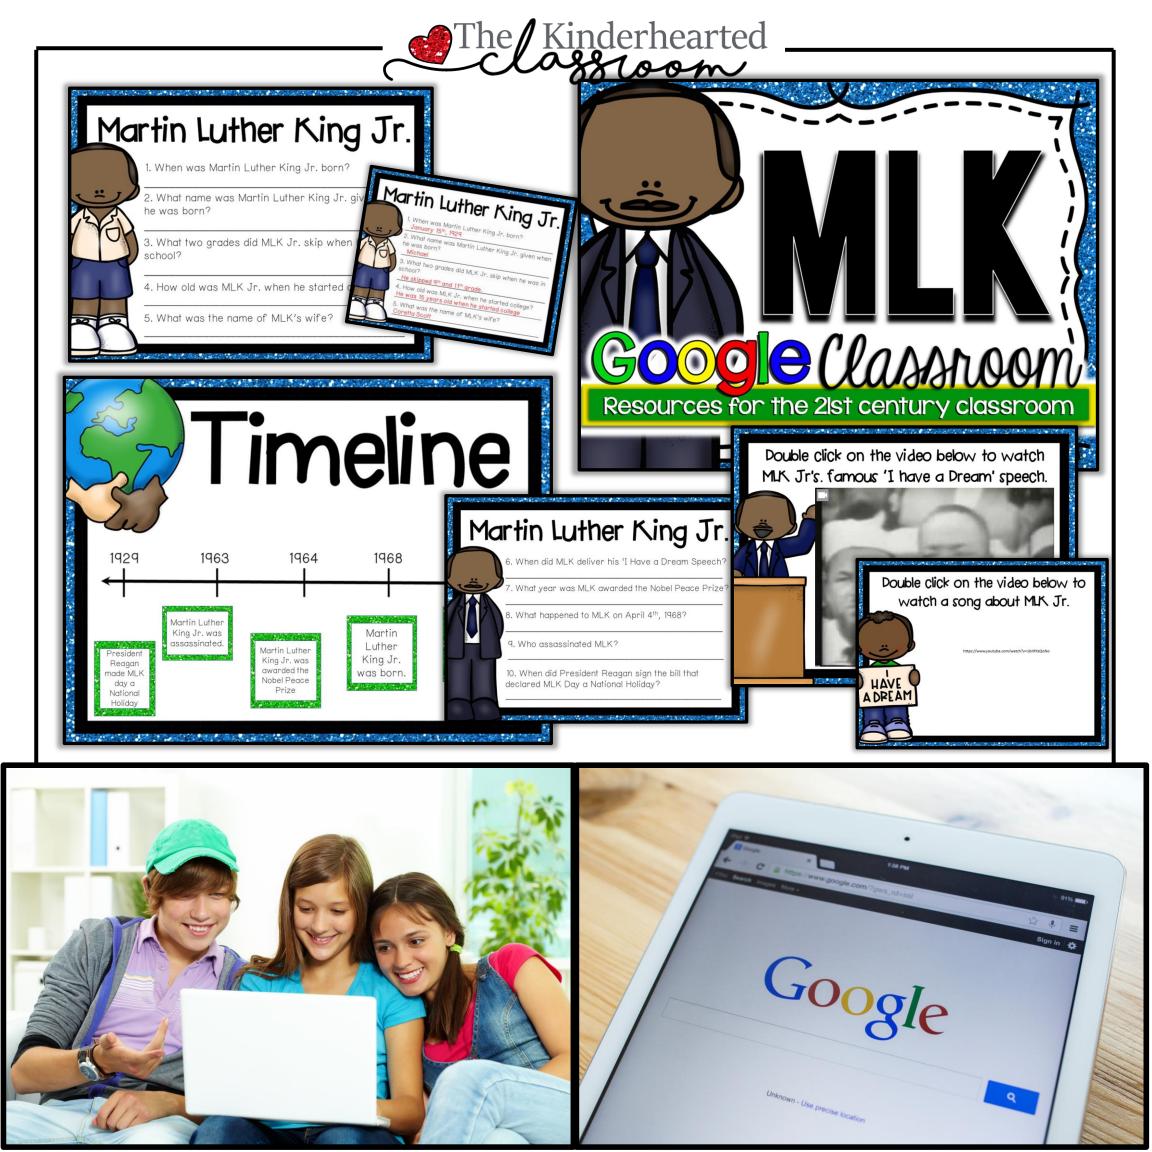

## Martin Luther King

This packet includes these Google Classroon activities.

## hteractive Worksheet

Editable Timeline

"I have a Dream' speech and writing prompt

## GOODE Classoom Resources for the 2lst century classroom

After purchasing this packet, you will receive a Google Drive link to a Google slides presentation. You will be prompted to make a copy of the Google slides presentation. You can then organize the file in your Google Drive folder and share the file in the Google Classroom with your students.