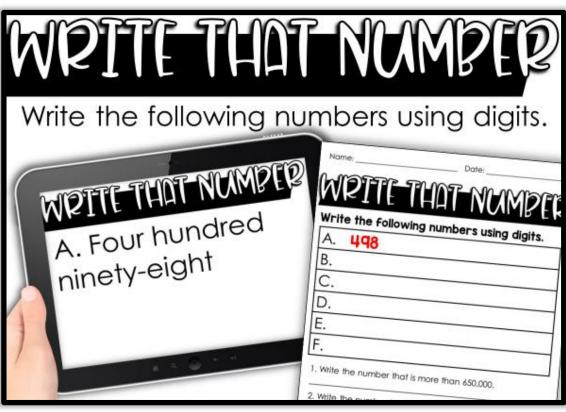

## dGItAL ORPINTABLE

MOTTE THAT MADER

A. Four hundred ninety-eight

## WOTTE THIS

Write the following numbers

A. 498

Name:

В.

C.

D.

E.

F.

1. Write the number that is more than 650,0

e the number that is less than 500.

3. Write the number that is a