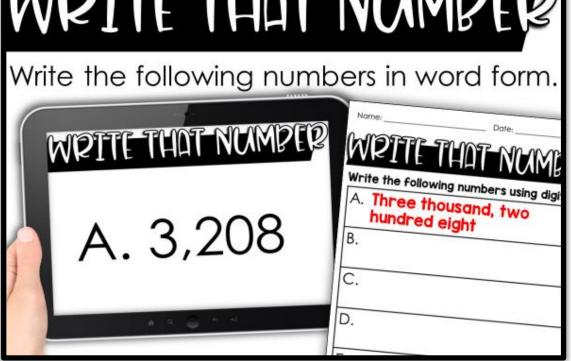

BLE

MOTTE THAT MADER

A. Four hundred ninety-eight

# PERFECT FOR THE GOOGLE CLASSIC

MODE BY: ELIZABETH COLLER

## WOTTE THIS

Write the following numbers

A. 498

Name:

В.

C.

D.

E.

F.

1. Write the number that is more than 650,0

e the number that is less than 500.

3. Write the number that is a

#### WATTE-TIME MARKET

# dGItAL SLIdES

Students use their device to read the question and then record their answer on their response sheet.



#### WATTE THAT IN MOER

## digital slides

The very last slide is self checking! Foster independent work time with your students!



#### WETTHINKEP

### Printable Version

Students play 'SCOOT'. They look at the cue cards around the room and then record their answers on their response sheet.



#### MOTETHINMSER



4 different activities