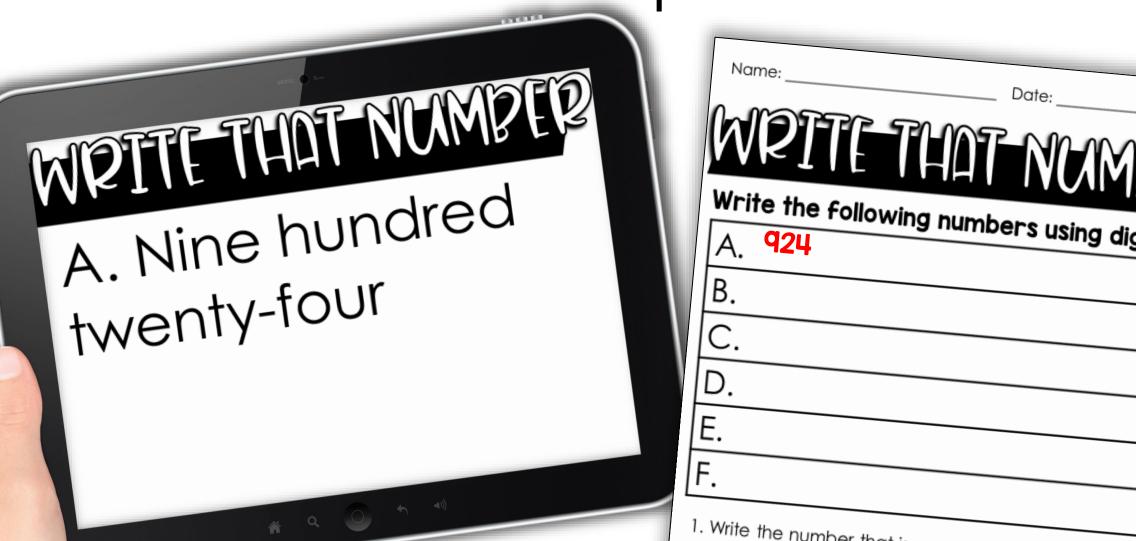

# dGItAL SLIdES

Students use their device to read the question and then record their answer on their response sheet.