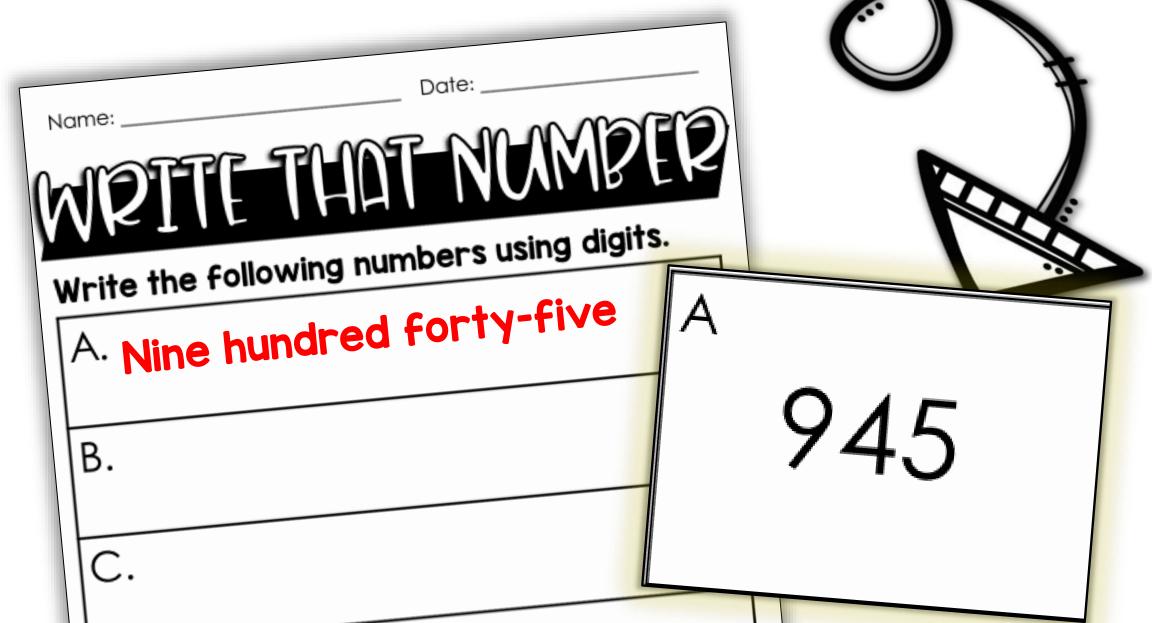

### Printable Version

Students play 'SCOOT'. They look at the cue cards around the room and then record their answers on their response sheet.