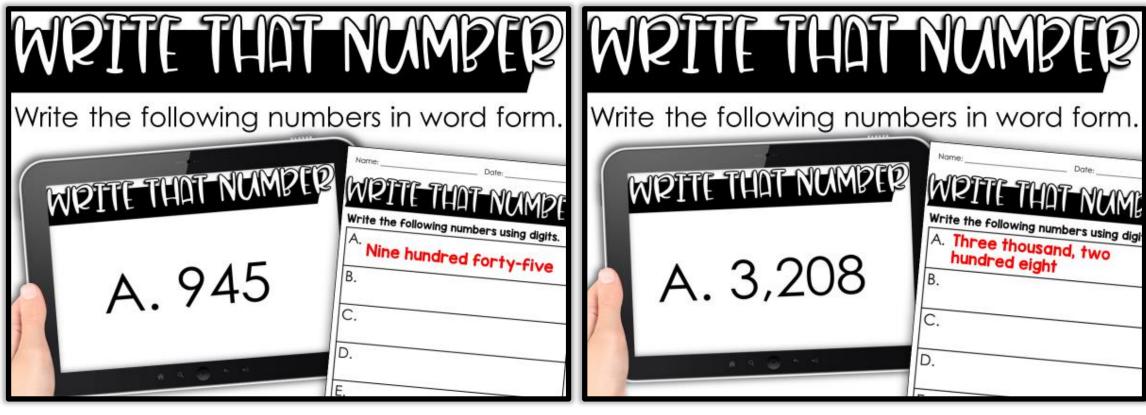

TABLE

MOTTE THAT MADER

A. Four hundred ninety-eight

# PERFECT FOR THE GOOGLE CLASSIC

MODE BY: ELIZABETH COLLER

## WOTTE THIS

Write the following numbers

A. 498

Name:

В.

C.

D.

E.

F.

1. Write the number that is more than 650,0

e the number that is less than 500.

3. Write the number that is a

#### WATTE-TIME MARKET

# dGItAL SLIdES

Students use their device to read the question and then record their answer on their response sheet.



#### WATTE THAT IN MOER

## digital slides

The very last slide is self checking! Foster independent work time with your students!



#### WETTHINKEP

### Printable Version

Students play 'SCOOT'. They look at the cue cards around the room and then record their answers on their response sheet.



#### MOTETHINMSER



4 different activities