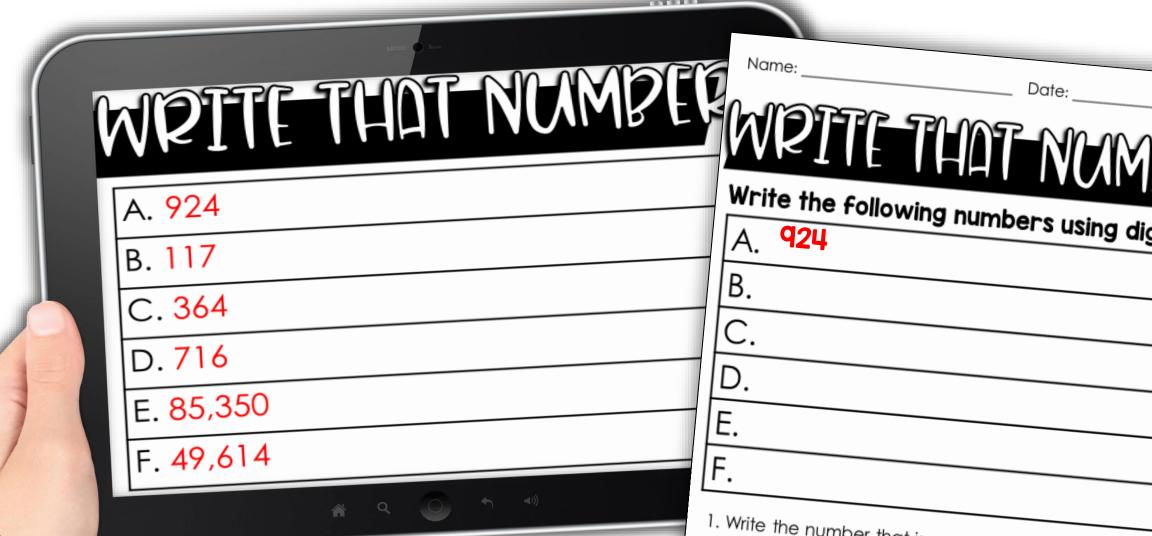

## digital slides

The very last slide is self checking! Foster independent work time with your students!