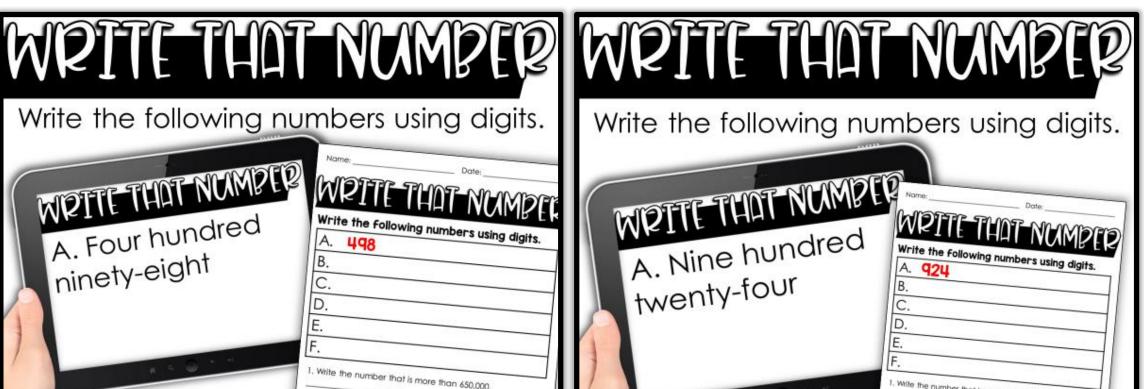

## dGItAL ORPINTABLE

MOTTE THAT MADER

A. Four hundred ninety-eight

## WOTTE THIS

Write the following numbers

A. 498

Name:

В.

C.

D.

E.