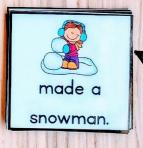

### SUBJECT INSERTS

SPRING

SUMMER

**FALL** 

WINTER

PREDICATE INSERTS

#### SUBJECT INSERTS GO IN ONE CUBE