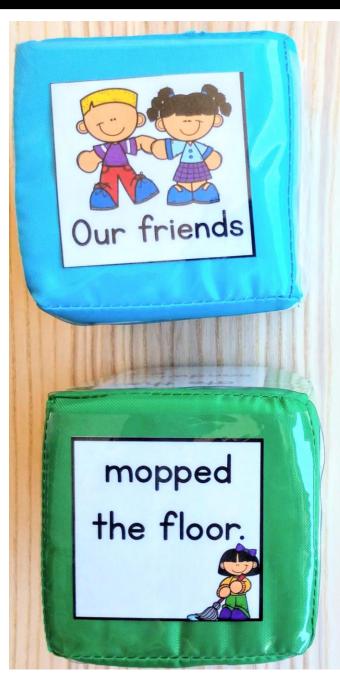

# CLICK HERE FOR A LINK TO THESE CUBES

Carson Dellosa Education Differentiated Instruction Cubes

Cubing is a strategy that fosters meaningful discussions and critical thinking in the classroom. The cubes' versatility makes them ideal for differentiating instruction according to readiness, interest, and learning profile.

- Kristina J. Doubet, PhD

Perfect for all grade levels!

- 3 durable fabric cubes with clear pockets (1 blue, 1 green, 1 yellow)
- Comprehensive resource guide with cross-curricular activities written by Kristina J. Doubet, PhD