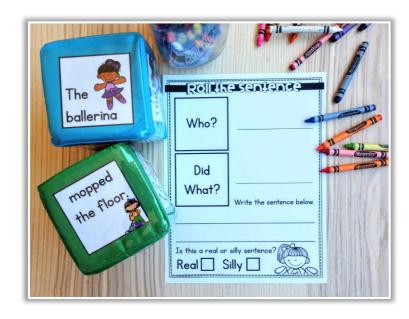

### GENERIC INSERTS AND INSERTS FOR EVERY SEASON

The KINDERHEARTED Classroom

This Index is interactive! Simply click on the page that you'd like to be brought to!

| <b>RESPONSE</b> PAGES  | Who?  Did  What?  With the surface below  Is the a rad or oby surface?  Read   Salty                                                                                                                                                                                                                                                                                                                                                                                                                                                                                                                                                                                                                                                                                                                                                                                                                                                                                                                                                                                                                                                                                                                                                                                                                                                                                                                                                                                                                                                                                                                                                                                                                                                                                                                                                                                                                                                                                                                                                                                                                                           | 5         |
|------------------------|--------------------------------------------------------------------------------------------------------------------------------------------------------------------------------------------------------------------------------------------------------------------------------------------------------------------------------------------------------------------------------------------------------------------------------------------------------------------------------------------------------------------------------------------------------------------------------------------------------------------------------------------------------------------------------------------------------------------------------------------------------------------------------------------------------------------------------------------------------------------------------------------------------------------------------------------------------------------------------------------------------------------------------------------------------------------------------------------------------------------------------------------------------------------------------------------------------------------------------------------------------------------------------------------------------------------------------------------------------------------------------------------------------------------------------------------------------------------------------------------------------------------------------------------------------------------------------------------------------------------------------------------------------------------------------------------------------------------------------------------------------------------------------------------------------------------------------------------------------------------------------------------------------------------------------------------------------------------------------------------------------------------------------------------------------------------------------------------------------------------------------|-----------|
| WRITING<br>CHECKLIST   | Uniting Checklist  1. I used capital letters. My name is Elizabeth.  2. I used fine Elizabeth. 3. I used punctuation. My name is Elizabeth. 4. I used punctuation. My name is Elizabeth. United the yname. Name Elizabeth.  5. my story makes 5. sense to my reader.                                                                                                                                                                                                                                                                                                                                                                                                                                                                                                                                                                                                                                                                                                                                                                                                                                                                                                                                                                                                                                                                                                                                                                                                                                                                                                                                                                                                                                                                                                                                                                                                                                                                                                                                                                                                                                                           | 9         |
| <b>CUBE</b><br>INSERTS | The girl  The girl  The pilgrim  The conductor  The pilgrim  The conductor  The girl  The girl  The girl  The conductor  The girl  The conductor  The conduc | <u>10</u> |
| THANK<br>YOU           |                                                                                                                                                                                                                                                                                                                                                                                                                                                                                                                                                                                                                                                                                                                                                                                                                                                                                                                                                                                                                                                                                                                                                                                                                                                                                                                                                                                                                                                                                                                                                                                                                                                                                                                                                                                                                                                                                                                                                                                                                                                                                                                                | <u>55</u> |