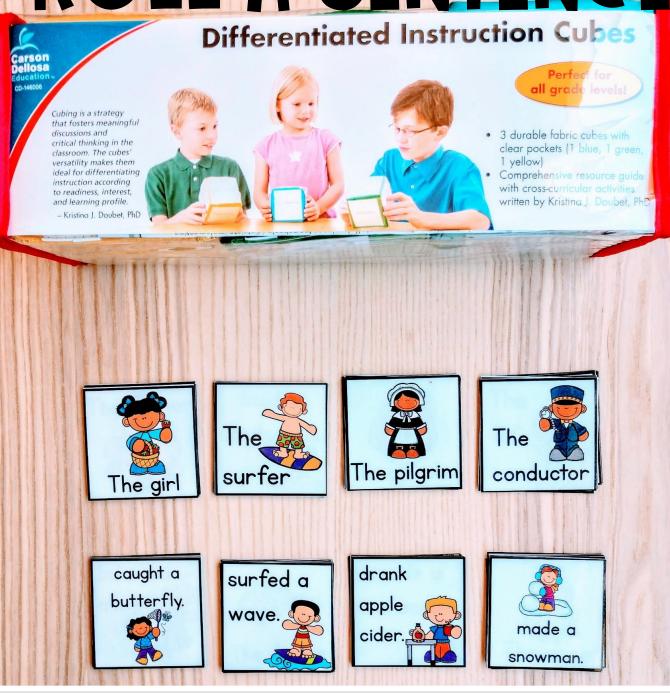

# CLICK HERE FOR A LINK TO THESE CUBES

Carson Dellosa Education Differentiated Instruction Cubes

Cubing is a strategy that fosters meaningful discussions and critical thinking in the classroom. The cubes' versatility makes them ideal for differentiating instruction according to readiness, interest, and learning profile.

- Kristina J. Doubet, PhD

Perfect for all grade levels!

- 3 durable fabric cubes with clear pockets (1 blue, 1 green, 1 yellow)
- Comprehensive resource guide with cross-curricular activities written by Kristina J. Doubet, PhD