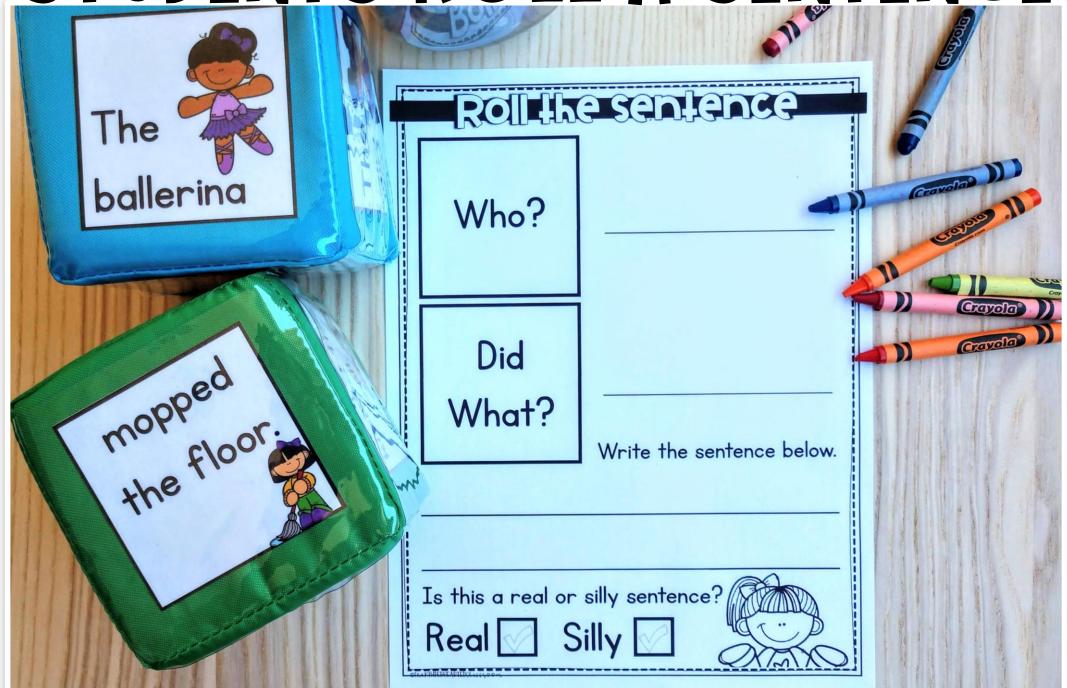

### The KINDERHEARTED Classroom

THANK YOU FOR PURCHASING THIS RESOURCE! PLEASE CONSIDER SUBSCRIBING TO MY TPT STORE BY CLICKING HERE.











OTHEKINDERHEARTED Classroom

STUDENTS ROLL A SENTENCE





The KINDERHEARTED Classroom.

STUDENTS ROLL A SENTENCE



TREKINDERHEARTED Classroom





### GENERIC INSERTS AND INSERTS FOR EVERY SEASON

The KINDERHEARTED Classroom





This Index is interactive! Simply click on the page that you'd like to be brought to!

| <b>RESPONSE</b> PAGES  | Who?  Did  What?  With the surface below  Is the a rad or oby surface?  Read   Salty