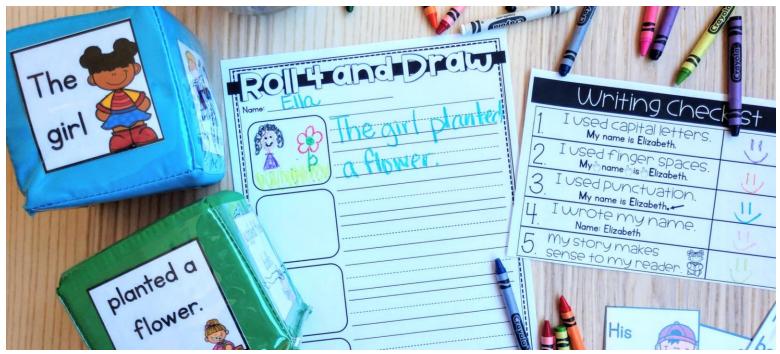

### GENERIC INSERTS AND INSERTS FOR EVERY SEASON

The KINDERHEARTED Classroom

This Index is interactive! Simply click on the page that you'd like to be brought to!

| <b>RESPONSE</b> PAGES  | Who?  Did  What?  With the surface below  Is the a rad or oby surface?  Read   Salty                                                                                                                                                                                                                                                                                                                                                                                                                                                                                                                                                                                                                                                                                                                                                                                                                                                                                                                                                                                                                                                                                                                                                                                                                                                                                                                                                                                                                                                                                                                                                                                                                                                                                                                                                                                                                                                                                                                                                                                                                                           | 5         |
|------------------------|--------------------------------------------------------------------------------------------------------------------------------------------------------------------------------------------------------------------------------------------------------------------------------------------------------------------------------------------------------------------------------------------------------------------------------------------------------------------------------------------------------------------------------------------------------------------------------------------------------------------------------------------------------------------------------------------------------------------------------------------------------------------------------------------------------------------------------------------------------------------------------------------------------------------------------------------------------------------------------------------------------------------------------------------------------------------------------------------------------------------------------------------------------------------------------------------------------------------------------------------------------------------------------------------------------------------------------------------------------------------------------------------------------------------------------------------------------------------------------------------------------------------------------------------------------------------------------------------------------------------------------------------------------------------------------------------------------------------------------------------------------------------------------------------------------------------------------------------------------------------------------------------------------------------------------------------------------------------------------------------------------------------------------------------------------------------------------------------------------------------------------|-----------|
| WRITING<br>CHECKLIST   | Uniting Checklist  1. I used capital letters. My name is Elizabeth.  2. I used fine Elizabeth. 3. I used punctuation. My name is Elizabeth. 4. I used punctuation. My name is Elizabeth. United the yname. Name Elizabeth.  5. my story makes 5. sense to my reader.                                                                                                                                                                                                                                                                                                                                                                                                                                                                                                                                                                                                                                                                                                                                                                                                                                                                                                                                                                                                                                                                                                                                                                                                                                                                                                                                                                                                                                                                                                                                                                                                                                                                                                                                                                                                                                                           | 9         |
| <b>CUBE</b><br>INSERTS | The girl  The girl  The pilgrim  The conductor  The pilgrim  The conductor  The girl  The girl  The girl  The conductor  The girl  The conductor  The conduc | <u>10</u> |
| THANK<br>YOU           |                                                                                                                                                                                                                                                                                                                                                                                                                                                                                                                                                                                                                                                                                                                                                                                                                                                                                                                                                                                                                                                                                                                                                                                                                                                                                                                                                                                                                                                                                                                                                                                                                                                                                                                                                                                                                                                                                                                                                                                                                                                                                                                                | <u>55</u> |