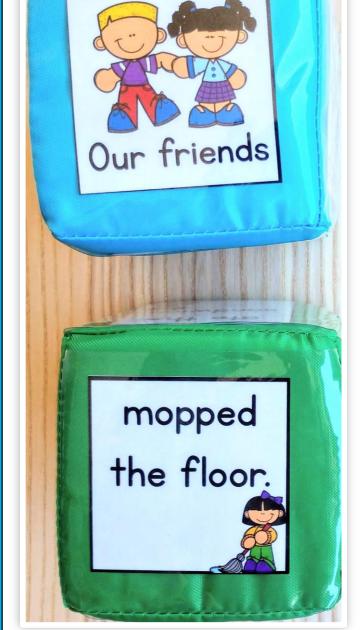

### SUBJECT INSERTS

SPRING

SUMMER

**FALL** 

WINTER

PREDICATE INSERTS

#### SUBJECT INSERTS GO IN ONE CUBE

## PREDICATE INSERTS GO IN THE OTHER CUBE