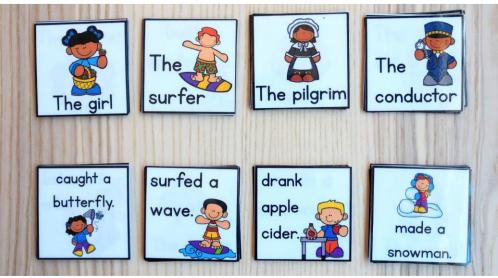

### SUBJECT INSERTS

SPRING

SUMMER

**FALL** 

WINTER

PREDICATE INSERTS

#### SUBJECT INSERTS GO IN ONE CUBE

## PREDICATE INSERTS GO IN THE OTHER CUBE