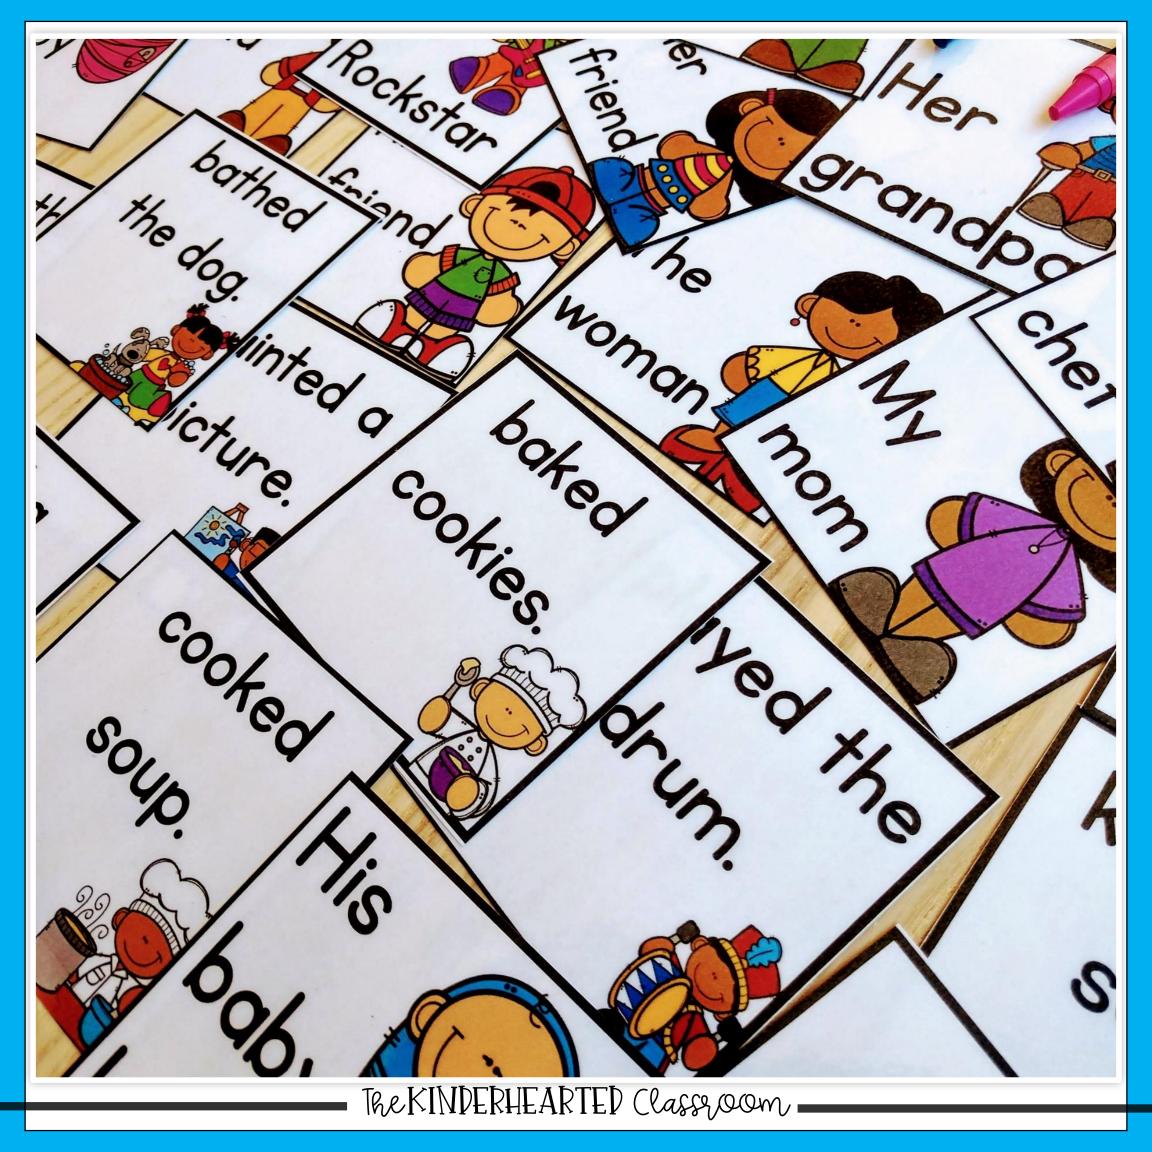

### SUBJECT INSERTS

SPRING

SUMMER

**FALL** 

WINTER

PREDICATE INSERTS

#### SUBJECT INSERTS GO IN ONE CUBE

## PREDICATE INSERTS GO IN THE OTHER CUBE