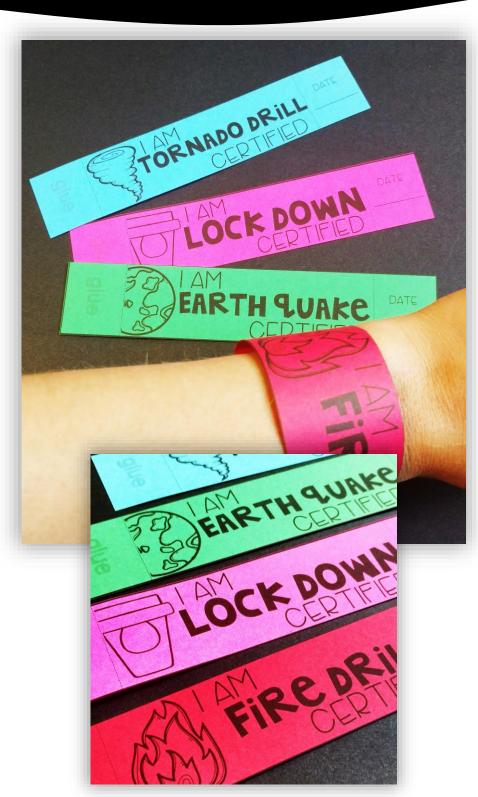

## procees

THESE 'CERTIFIED' BRACELETS ARE A GREAT INCENTIVE FOR THE STUDENTS. AFTER YOU'VE GONE OVER THE DRILL, AND THE STUDENTS HAVE PROVED THAT THEY KNOW WHAT TO DO FOR EACH DRILL, GIVE EACH STUDENT A 'CERTIFIED' BRACELET.