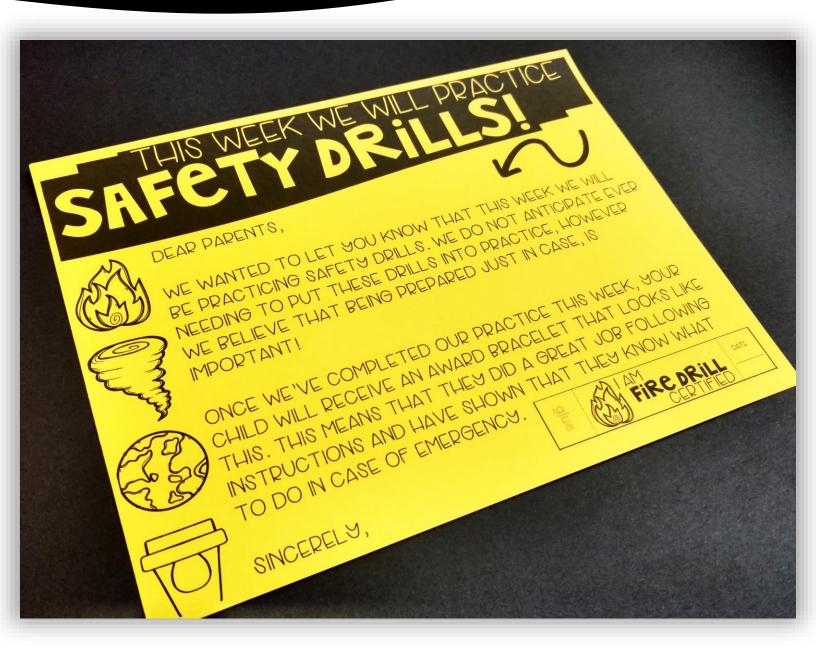

## Porent letter Editable

THERE IS A SUGGESTED LETTER PROVIDED, BUT I'VE ALSO PROVIDED AN EDITABLE VERSION AS WELL. YOU SIMPLY OPEN THE PDF IN AN ADOBE READER TO EDIT.