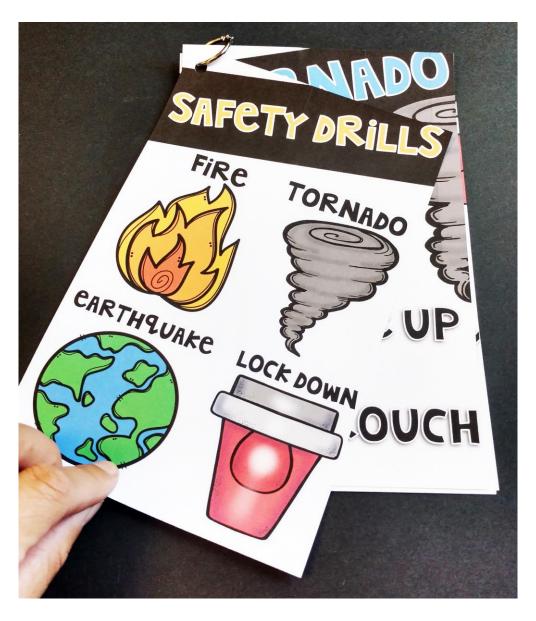

## Displays

USE THESE CLASSROOM DISPLAYS AS YOU TEACH THE STUDENTS ABOUT THE SAFETY DRILLS. THESE ARE GREAT VISUAL CUES FOR THEM. I PERSONALLY HANG OUR SET BA ONS CLASSROOM DOOP AS A QUICK REFERENCE.