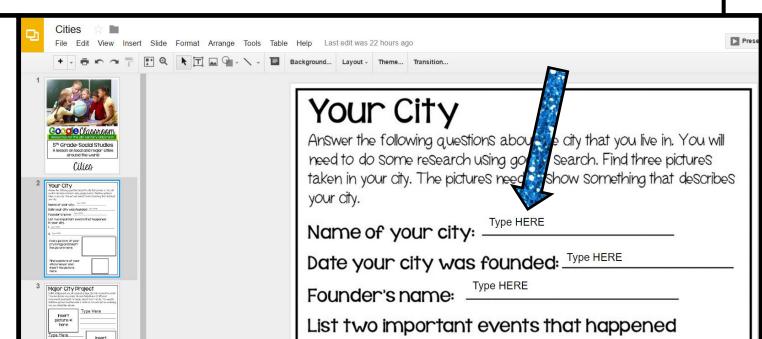

## What you'll get!

After purchasing this packet, you will receive a Google Drive link to a Google slides presentation. You will be prompted to make a copy of the Google slides presentation. You can then organize the file in your Google Drive folder and share the file in the Google Classroom with your students.

Each packet has an editable partion that allows the students to directly type into the slides. We have placed text placeholders so that all the students need to do is start typing!