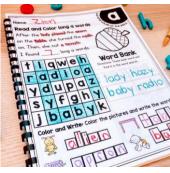

## LONG VOWELS

### and vowel teams

| a          | <b>e</b> |     | 0   | u   |
|------------|----------|-----|-----|-----|
| a          | е        | i   | 0   | u   |
| <b>a_e</b> | ee       | i_e | o_e | u_e |
| ai         | ea       | igh | oq  | ew  |
| ay         | Y        | ie  | oe  | 00  |
|            |          | Y   | OW  | ue  |