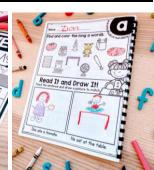

## LONG VOWELS

### and vowel teams

| a          | <b>e</b> |     | 0   | u   |
|------------|----------|-----|-----|-----|
| a          | е        | i   | 0   | u   |
| <b>a_e</b> | ee       | i_e | o_e | u_e |
| ai         | ea       | igh | oq  | ew  |
| ay         | Y        | ie  | oe  | 00  |
|            |          | Y   | OW  | ue  |