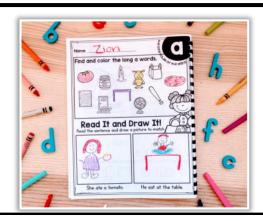

## LONG VOWELS

### and vowel teams

| a          | <b>e</b> |     | 0   | u   |
|------------|----------|-----|-----|-----|
| a          | е        | i   | 0   | u   |
| <b>a_e</b> | ee       | i_e | o_e | u_e |
| ai         | ea       | igh | oq  | ew  |
| ay         | Y        | ie  | oe  | 00  |
|            |          | Y   | OW  | ue  |