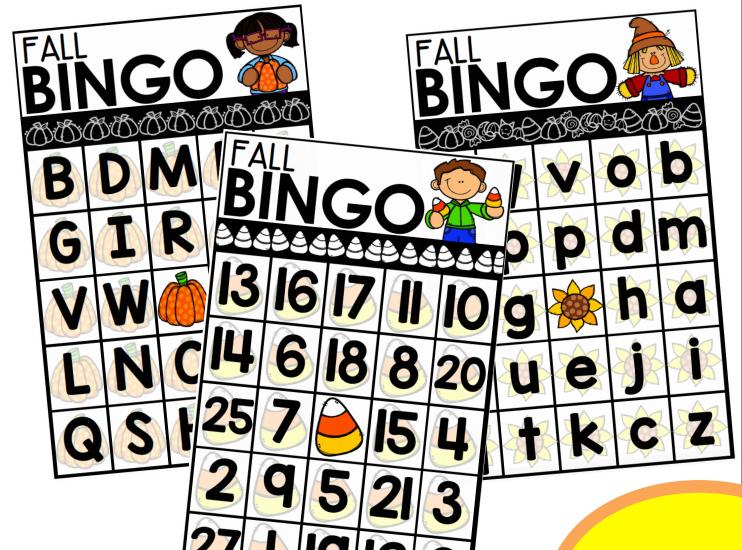

## FALL BINGO

|                                                                                                                               | B | O affigure | G |  |  |  |
|-------------------------------------------------------------------------------------------------------------------------------|---|------------|---|--|--|--|
| Open this file in an Adobe Reader. Type in the boxes and all of your BINGO cards will auto-populate! It truly is that simple! |   |            |   |  |  |  |
|                                                                                                                               |   |            |   |  |  |  |
|                                                                                                                               |   |            |   |  |  |  |
|                                                                                                                               |   |            |   |  |  |  |
|                                                                                                                               |   |            |   |  |  |  |
|                                                                                                                               |   |            |   |  |  |  |

One Step Editable Bingo Cards! Just enter your skill of choice on this page and your Bingo cards will automatically create. Create a new game in less than 60 seconds! It's really that easy!