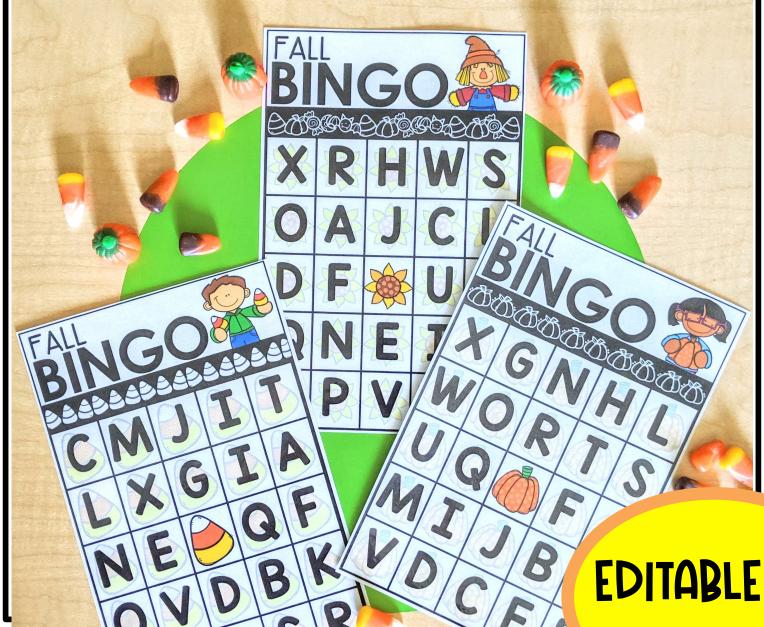

## FALL BINGO

## FALL BINGO

**EDITABLE** 

One Step Editable Bingo Cards! Just enter your skill of choice on this page and your Bingo cards will automatically create. Create a new game in less than 60 seconds! It's really that easy!