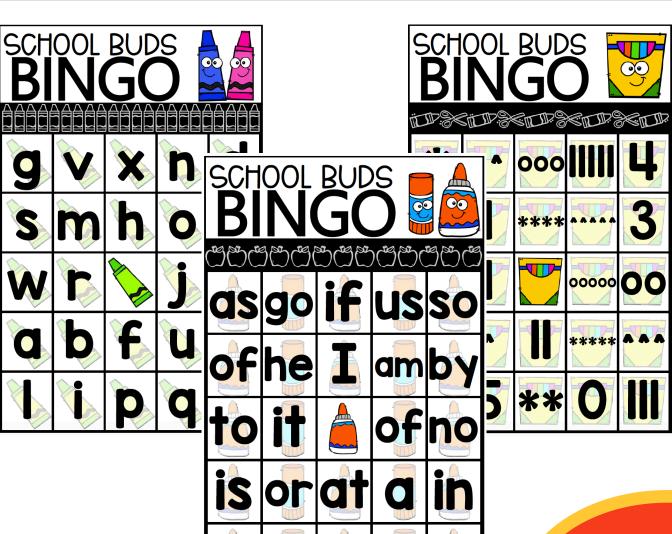

One Step Editable Bingo Cards! Just enter your skill of choice on this page and your Bingo cards will automatically create. Create a new game in less than 60 seconds! It's really that easy!