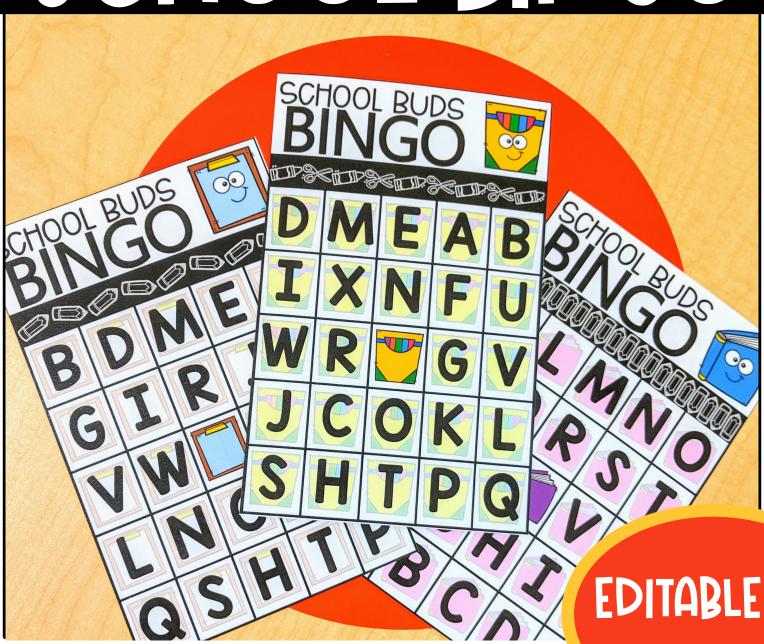

One Step Editable Bingo Cards! Just enter your skill of choice on this page and your Bingo cards will automatically create. Create a new game in less than 60 seconds! It's really that easy!