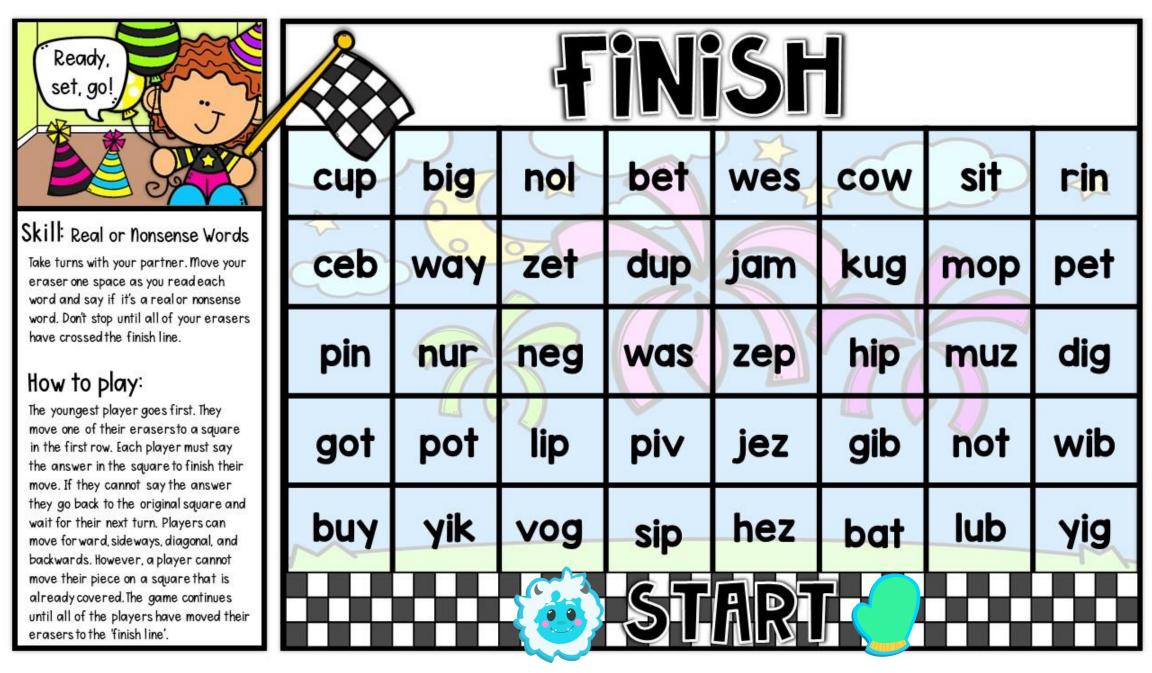

## How to play

|     | <b>&gt;</b> | FINISH |     |     |     |     |      |
|-----|-------------|--------|-----|-----|-----|-----|------|
| cup | big         | no     | bet | wes | cow | sit | rin. |
| ceb | way         | zet    | dup | jam | kug | mop | pet  |
| pin | nur         | neg    | was | zep | hip | muz | dig  |
| got | pot         | lip    | piv | jez | gib | not | wib  |
| buy | yik         | vog    | sip | hez | bat | lub | yig  |
|     |             |        | ST  | ARI |     |     |      |