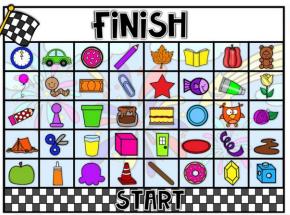

# **FINISH**

| bag | tap | nap | fan | cat | ram | mad | hat |  |
|-----|-----|-----|-----|-----|-----|-----|-----|--|
| ram | fan | cat | bag | nap | hat | tap | mad |  |
| nap | mad | tap | ram | hat | bag | cat | fan |  |
| cat | bag | hat | nap | fan | mad | tap | ram |  |
| mad | cat | fan | tap | ram | nap | hat | bag |  |
|     |     |     | ST  | AR  |     |     |     |  |