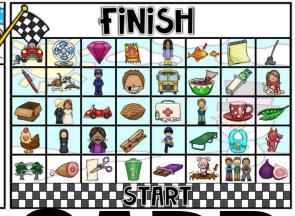

t | ram | mad | hat |  |
|-----|-----|-----|-----|-----|-----|-----|-----|--|
| ram | fan | cat | bag | nap | hat | tap | mad |  |
| nap | mad | tap | ram | hat | bag | cat | fan |  |
| cat | bag | hat | nap | fan | mad | tap | ram |  |
| mad | cat | fan | tap | ram | nap | hat | bag |  |
|     |     |     | ST  | AR  |     |     |     |  |

# set, go!

# Skill: Short 'o' words

## How to play:

| fog | hot | log | box | top | mop | cob | dot |
|-----|-----|-----|-----|-----|-----|-----|-----|
| 77  | тор |     |     |     |     |     | top |
| cob | log | top | box | mop | fog | dot | hot |
| box | dot | fog | cob | hot | top | log | mop |
| dot | mop | box | log | top | cob | hot | fog |



# **FINISH**

## Skill: CVC Words



### Skill: Color Words

### How to play





## How to play





|     | <b>&gt;</b> | FINISH |     |     |     |     |      |
|-----|-------------|--------|-----|-----|-----|-----|------|
| cup | big         | no     | bet | wes | cow | sit | rin. |
| ceb | way         | zet    | dup | jam | kug | mop | pet  |
| pin | nur         | neg    | was | zep | hip | muz | dig  |
| got | pot         | lip    | piv | jez | gib | not | wib  |
| buy | yik         | vog    | sip | hez | bat | lub | yig  |
|     |             |        | ST  | ARI |     |     |      |

# 8



2-2

8-5

10-7

4-1

3-I

5-3

4-1

5-3

10-7

2-2

10-7

5-3

START

## Skill: Subtraction

Take turns with your partner. If eraser one space as you solve equation and find the different stop until all of your erasers h crossed the finish line.

## How to play:



8-5

6-4



# Skill: 3 Dig