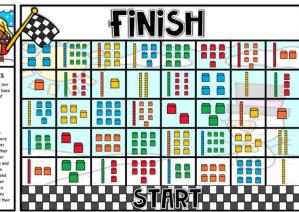

on and find the different stop until all of your erasers h crossed the finish line.

## How to play:



8-5

6-4



# Skill: 3 Digit Addition

## How to play

**q-3** 

|       | ١     | 4     |       |       |       |       |       |
|-------|-------|-------|-------|-------|-------|-------|-------|
| 1-2-3 | 3-4-1 | 5-4-2 | 6+1+3 | 4-2-3 | 3•5•1 | 2+6+2 | 4-4-2 |
| 6-1-3 | 1+2+3 | 4-2-3 | 3+5+1 | 4-4-2 | 2+6+2 | 3-4-1 | 5•4•2 |
| 5+4+2 | 4-2-3 | 3-4-1 | 1+2+3 | 6+1+3 | 4+4+2 | 2+6+2 | 3+5+1 |
| 1+2+3 | 2+6+2 | 4-4-2 | 3+5+1 | 4+2+3 | 3+4+1 | 6+1+3 | 5+4+2 |
| 6+1+3 | 3+4+1 | 5+4+2 | 4+2+3 | 4-4-2 | 2-6-2 | I+2+3 | 3+5+1 |
|       | 100   | 000   | ST    | AR    |       |       | 00    |



# set, go! Skill: Counting Mittens

## How to play:





# Skill: Base Ten Blocks

## How to play:









# Students use

DICITAL MINI ERASERS

on the **SEESAW** or

COOCLES SLIDES

game boards.