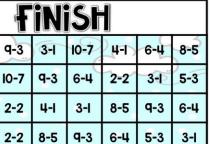

# 8

2-2

8-5

10-7

4-1

3-I

5-3

4-1

5-3

10-7

2-2

10-7

5-3

START

## Skill: Subtraction

Take turns with your partner. If eraser one space as you solve equation and find the different stop until all of your erasers h crossed the finish line.

## How to play:

8-5

6-4