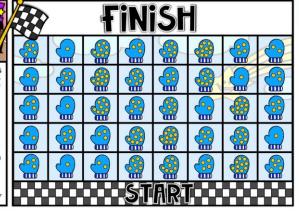

artner. If eraser one space as you solve equation and find the different stop until all of your erasers h crossed the finish line.

## How to play:



8-5

6-4



# Skill: 3 Digit Addition

## How to play

**q-3** 

|       | ١     | 4     |       |       |       |       |       |
|-------|-------|-------|-------|-------|-------|-------|-------|
| 1-2-3 | 3-4-1 | 5-4-2 | 6+1+3 | 4-2-3 | 3•5•1 | 2+6+2 | 4-4-2 |
| 6-1-3 | 1+2+3 | 4-2-3 | 3+5+1 | 4-4-2 | 2+6+2 | 3-4-1 | 5•4•2 |
| 5+4+2 | 4-2-3 | 3-4-1 | 1+2+3 | 6+1+3 | 4+4+2 | 2+6+2 | 3+5+1 |
| 1+2+3 | 2+6+2 | 4-4-2 | 3+5+1 | 4+2+3 | 3+4+1 | 6+1+3 | 5+4+2 |
| 6+1+3 | 3+4+1 | 5+4+2 | 4+2+3 | 4-4-2 | 2-6-2 | I+2+3 | 3+5+1 |
|       | 100   | 000   | ST    | AR    |       |       | 00    |



# set, go! Skill: Counting Mittens

## How to play:





# Skill: Base Ten Blocks

## How to play:









# Students use

DICITAL MINI ERASERS

on the **SEESAW** or

COOCLES SLIDES

game boards.