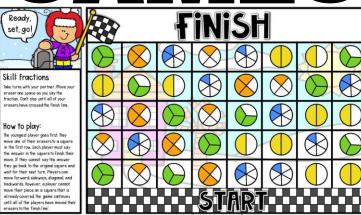

3

START

## Skill: Subtraction

Take turns with your partner. If eraser one space as you solve equation and find the different stop until all of your erasers h crossed the finish line.

## How to play:



8-5

6-4



# Skill: 3 Digit Addition

## How to play

**q-3** 

|       | ١     | 4     |       |       |       |       |       |
|-------|-------|-------|-------|-------|-------|-------|-------|
| 1-2-3 | 3-4-1 | 5-4-2 | 6+1+3 | 4-2-3 | 3•5•1 | 2+6+2 | 4-4-2 |
| 6-1-3 | 1+2+3 | 4-2-3 | 3+5+1 | 4-4-2 | 2+6+2 | 3-4-1 | 5•4•2 |
| 5+4+2 | 4-2-3 | 3-4-1 | 1+2+3 | 6+1+3 | 4+4+2 | 2+6+2 | 3+5+1 |
| 1+2+3 | 2+6+2 | 4-4-2 | 3+5+1 | 4+2+3 | 3+4+1 | 6+1+3 | 5+4+2 |
| 6+1+3 | 3+4+1 | 5+4+2 | 4+2+3 | 4-4-2 | 2-6-2 | I+2+3 | 3+5+1 |
|       | 100   | 000   | ST    | AR    |       |       | 00    |



# set, go! Skill: Counting Mittens

## How to play:





# Skill: Base Ten Blocks

## How to play:









# Students use

DICITAL MINI ERASERS

on the **SEESAW** or

COOCLES SLIDES

game boards.