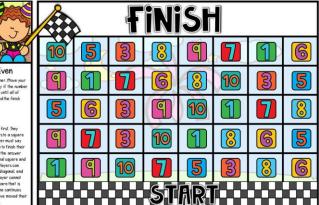

nd find the different stop until all of your erasers h crossed the finish line.

## How to play:



8-5

6-4



# Skill: 3 Digit Addition

## How to play

**q-3** 

|       | ١     | 4     |       |       |       |       |       |
|-------|-------|-------|-------|-------|-------|-------|-------|
| 1-2-3 | 3-4-1 | 5-4-2 | 6+1+3 | 4-2-3 | 3•5•1 | 2+6+2 | 4-4-2 |
| 6-1-3 | 1+2+3 | 4-2-3 | 3+5+1 | 4-4-2 | 2+6+2 | 3-4-1 | 5•4•2 |
| 5+4+2 | 4-2-3 | 3-4-1 | 1+2+3 | 6+1+3 | 4+4+2 | 2+6+2 | 3+5+1 |
| 1+2+3 | 2+6+2 | 4-4-2 | 3+5+1 | 4+2+3 | 3+4+1 | 6+1+3 | 5+4+2 |
| 6+1+3 | 3+4+1 | 5+4+2 | 4+2+3 | 4-4-2 | 2-6-2 | I+2+3 | 3+5+1 |
|       | 100   | 000   | ST    | AR    |       |       | 00    |



# set, go! Skill: Counting Mittens

## How to play:





# Skill: Base Ten Blocks

## How to play:









# Students use

DICITAL MINI ERASERS

on the **SEESAW** or

COOCLES SLIDES

game boards.