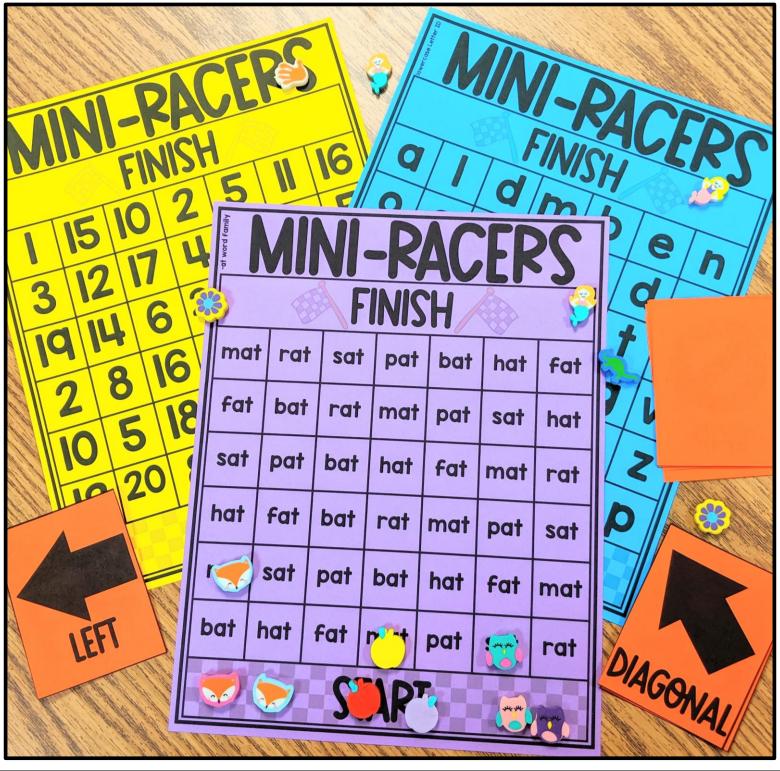

### MIN-RACERS How to play

Objective: Move all of your mini-erasers to the end of the game board.

**2-4 Players per game board:** Each player chooses 3 matching erasers for their game pieces.

To Play: The youngest player goes first. They move one of their erasers to a square in the first row. Each player must say the answer in the square to finish their move. If they cannot say the answer they go back to the original square and wait for their next turn. Players can move forward, sideways, diagonal, and backwards. However, a player cannot move their piece on a square that is already covered. The game continues until all of the players have moved their erasers to the 'finish line'.

Skill is labeled here on each Mini-Racer mat.

-at word family MINI-RACERS FINISH pat | bat | hat | m... rat fat bat rat rat pat sat hat sat pat par at mat rat hat | fat | bat | 11 ) at | sat rat | sat | pat | bat | hat | ut mat | hat | fat | mat | pat | sr bat START