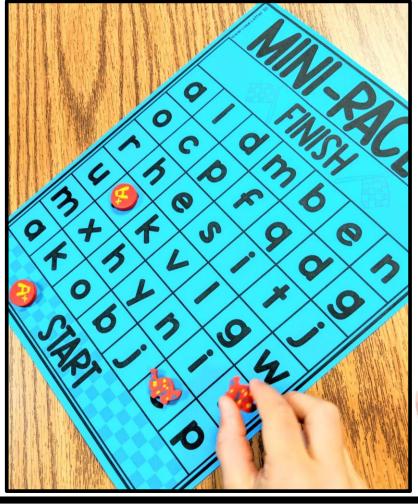

### MIN-RACERS How to play

Objective: Move all of your mini-erasers to the end of the game board.

**2-4 Players per game board:** Each player chooses 3 matching erasers for their game pieces.

To Play: The youngest player goes first. They move one of their erasers to a square in the first row. Each player must say the answer in the square to finish their move. If they cannot say the answer they go back to the original square and wait for their next turn. Players can move forward, sideways, diagonal, and backwards. However, a player cannot move their piece on a square that is already covered. The game continues until all of the players have moved their erasers to the 'finish line'.

Skill is labeled here on each Mini-Racer mat.