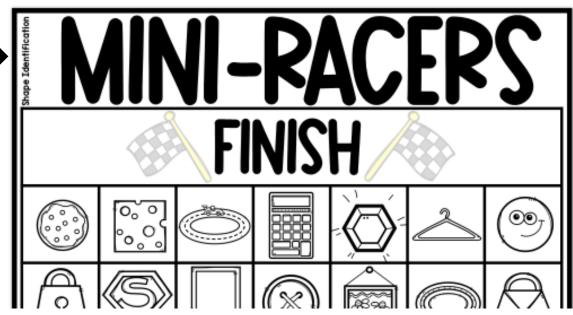

Skill is labeled here on each Mini-Racer mat.

- Counting
- 2D Shapes
- 3D Shapes
- Counting Strategies
- Addition
- Subtraction
- Place Value
- Numbers to 100
- Numbers to 120
- Time to the half hour
- Time to the hour
- Fractions
- Money

INI-RACERS