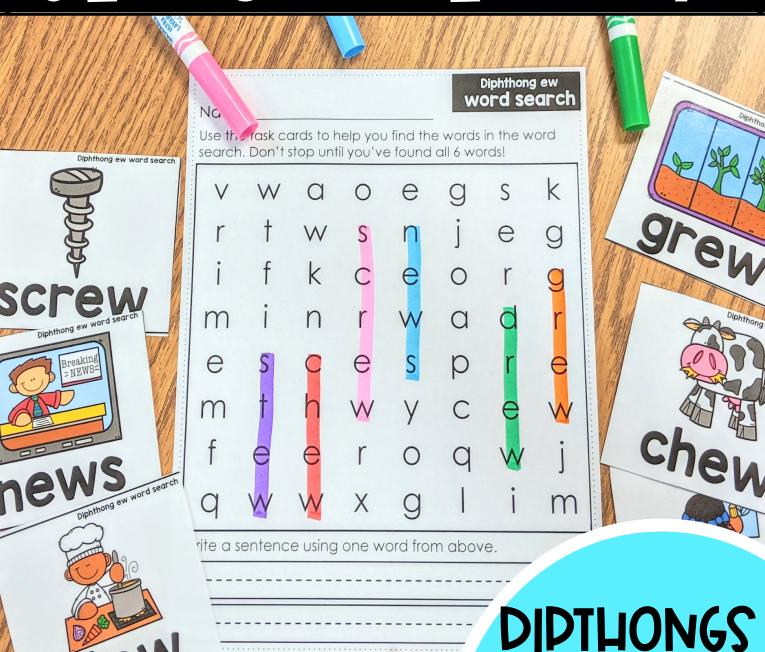

## SEARCH THE ROOM

| Name: Diphthong ow word search                                                                               |   |   |   |   |   |   |   |
|--------------------------------------------------------------------------------------------------------------|---|---|---|---|---|---|---|
| Use the task cards to help you find the words in the word search. Don't stop until you've found all 6 words! |   |   |   |   |   |   |   |
| р                                                                                                            | m | g | I | g | g | b | n |
| 0                                                                                                            | С | g | † | f | 0 | С | V |
| f                                                                                                            | r | r | 0 | h | W | 0 | i |
| m                                                                                                            | 0 | 0 | W | i | n | W | С |
| С                                                                                                            | W | W | е | f | Z |   | ı |
| g                                                                                                            | n | n |   | g | q | ٧ | 0 |
| С                                                                                                            | ٧ | 0 | q | е | W | h | W |
| k                                                                                                            | С | ٧ | r | m | b | † | n |
| Write a sentence using one word from above.                                                                  |   |   |   |   |   |   |   |
|                                                                                                              |   |   |   |   |   |   |   |
| <1.4.· · · · · · · · · · · · · · · · · · ·                                                                   |   |   |   |   |   |   |   |